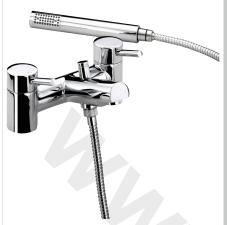

## PRISM Tap Range Prism Pillar Bath Shower Mixer Eco6 Chrome

|   |        | A  | res |     |
|---|--------|----|-----|-----|
| _ | $\sim$ |    | ras |     |
|   | u      | uч |     | , , |

- Chrome plated to BS EN 248
- Includes single function rub clean handset, 1.75m hose & wall bracket
- Product supplied with either a 6 or 8 litre per minute flow regulator which can be fitted to the shower hose outlet to reduce water consumption and increase water efficiency