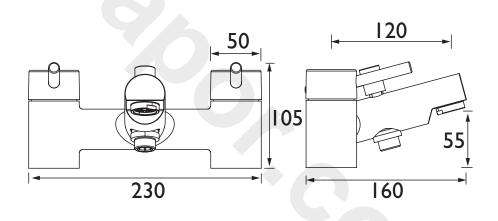

Dimensions (measurements in mm)

| Flow Rates (I/min)          |      |      |      |      |      |      |  |  |  |
|-----------------------------|------|------|------|------|------|------|--|--|--|
| System Pressure (bar)       | 0.2  | 0.5  | 1    | 2    | 3    | 5    |  |  |  |
| Through Bath Filler (mixed) | 10.3 | 16.2 | 22.9 | 32.4 | 39.7 | 51.3 |  |  |  |
| Through Handset (mixed)     | 6    | 6    | 6    | 6    | 6    | 6    |  |  |  |
| , ,                         | 6    | 6    | 6    | 6    | 6    | 6    |  |  |  |